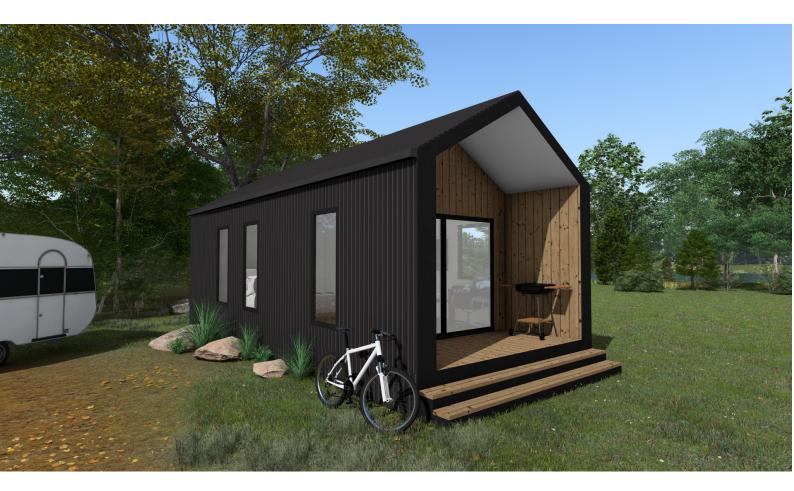

Length - 7.5m Width - 4.0m Area - 30sqm

- 10-year structural warranty
- Building permit and engineering
- Steel subflooring
- Steel/ timber walls and roof
- External cladding / various options
- Colorbond Roofing
- Colorbond gutters and downpipes
- · Fully insulated floor, walls and roof
- Double glazing to all windows and doors
- Timber Steps to front
- All internal walls plastered and painted
- Architraves and skirting through out
- Square set ceiling
- Laminated floor boards with underlay
- Basic electrical fittings included
- Decking / Verandah optional extra