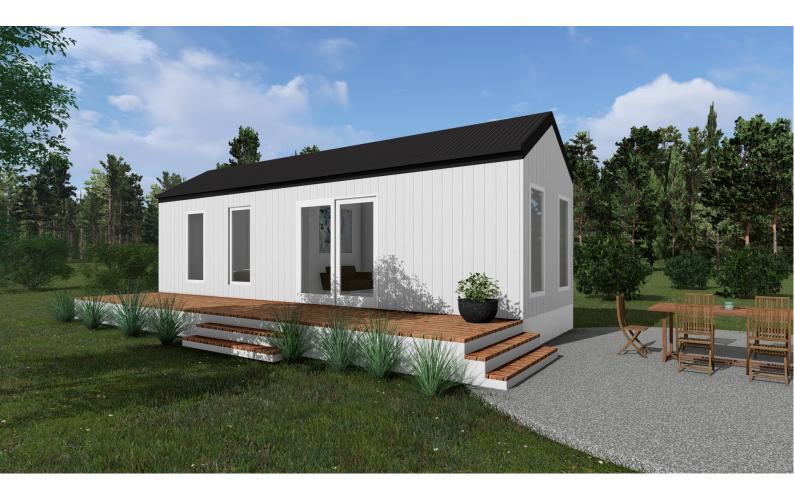

Length - 5.6m Width - 3.0m Area - 15sqm

- 10-year structural warranty
- Building permit and engineering
- Steel subflooring
- Steel/ timber walls and roof
- External cladding / various options
- Colorbond Roofing
- Colorbond gutters and downpipes
- · Fully insulated floor, walls and roof
- Double glazing to all windows and doors
- Timber Steps to front
- All internal walls plastered and painted
- Architraves and skirting through out
- Square set ceiling
- Laminated floor boards with underlay
- Basic electrical fittings included
- Decking / Verandah optional extra