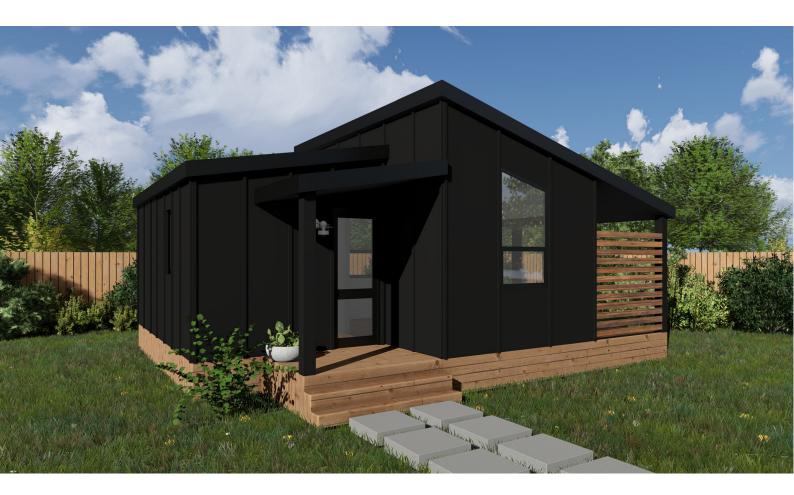

Length - 5.6m Width - 3.0m Area - 15sqm

- 10-year structural warranty
- Building permit and engineering
- Steel subflooring
- Steel/ timber walls and roof
- External cladding / various options
- Colorbond Roofing
- Colorbond gutters and downpipes
- · Fully insulated floor, walls and roof
- Double glazing to all windows and doors
- Timber Steps to front
- All internal walls plastered and painted
- Architraves and skirting through out
- Square set ceiling
- Laminated floor boards with underlay
- Basic electrical fittings included
- Decking / Verandah optional extra