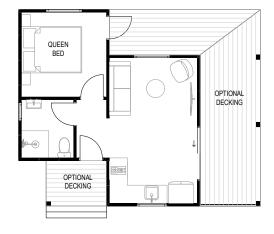

Length - 5.6m Width - 3.0m Area - 15sqm

- 10-year structural warranty
- Building permit and engineering
- Steel subflooring
- Steel/ timber walls and roof
- External cladding / various options
- Colorbond Roofing
- Colorbond gutters and downpipes
- · Fully insulated floor, walls and roof
- Double glazing to all windows and doors
- Timber Steps to front
- All internal walls plastered and painted
- Architraves and skirting through out
- Square set ceiling
- Laminated floor boards with underlay
- Basic electrical fittings included
- Decking / Verandah optional extra