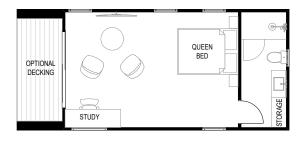

Length - 5.6m Width - 3.0m Area - 15sqm

- 10-year structural warranty
- Building permit and engineering
- Steel subflooring
- Steel/ timber walls and roof
- External cladding / various options
- Colorbond Roofing
- Colorbond gutters and downpipes
- · Fully insulated floor, walls and roof
- Double glazing to all windows and doors
- Timber Steps to front
- All internal walls plastered and painted
- Architraves and skirting through out
- Square set ceiling
- Laminated floor boards with underlay
- Basic electrical fittings included
- Decking / Verandah optional extra