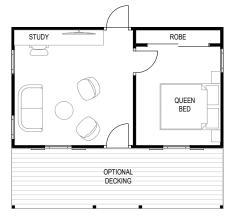

Length - 5.6m Width - 3.0m Area - 15sqm

- 10-year structural warranty
- Building permit and engineering
- Steel subflooring
- Steel/ timber walls and roof
- External cladding / various options
- Colorbond Roofing
- Colorbond gutters and downpipes
- · Fully insulated floor, walls and roof
- Double glazing to all windows and doors
- Timber Steps to front
- All internal walls plastered and painted
- Architraves and skirting through out
- Square set ceiling
- Laminated floor boards with underlay
- Basic electrical fittings included
- Decking / Verandah optional extra