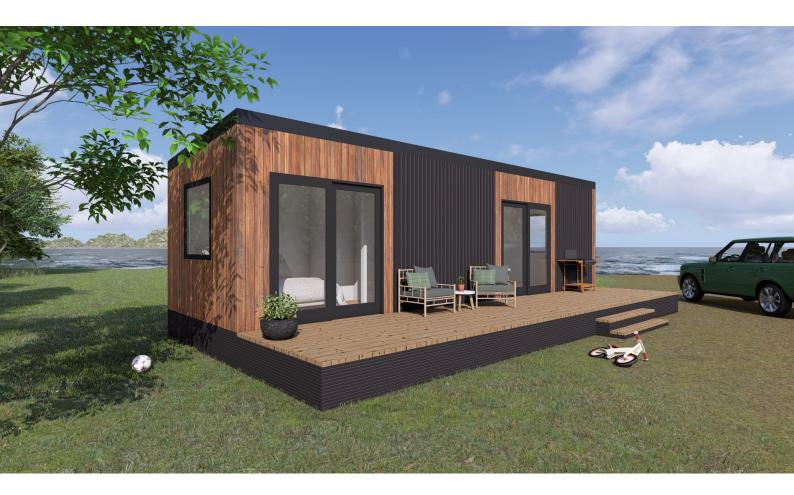

Length - 5.6m Width - 3.0m Area - 15sqm

- 10-year structural warranty
- Building permit and engineering
- Steel subflooring
- Steel/ timber walls and roof
- External cladding / various options
- Colorbond Roofing
- Colorbond gutters and downpipes
- · Fully insulated floor, walls and roof
- Double glazing to all windows and doors
- Timber Steps to front
- All internal walls plastered and painted
- Architraves and skirting through out
- Square set ceiling
- Laminated floor boards with underlay
- Basic electrical fittings included
- Decking / Verandah optional extra