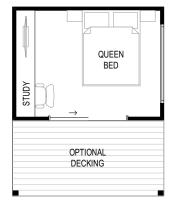

Length - 5.6m Width - 3.0m Area - 15sqm

- 10-year structural warranty
- Building permit and engineering
- Steel subflooring
- Steel/ timber walls and roof
- External cladding / various options
- Colorbond Roofing
- Colorbond gutters and downpipes
- · Fully insulated floor, walls and roof
- Double glazing to all windows and doors
- Timber Steps to front
- All internal walls plastered and painted
- Architraves and skirting through out
- Square set ceiling
- Laminated floor boards with underlay
- Basic electrical fittings included
- Decking / Verandah optional extra