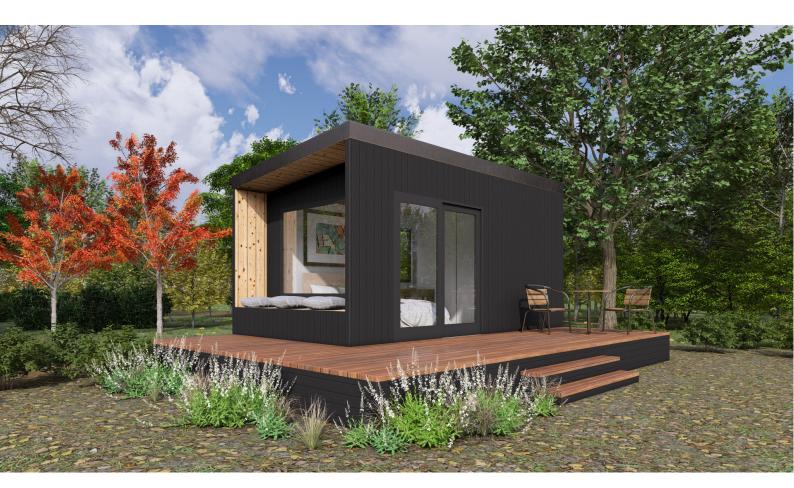

Length - 5.6m Width - 3.0m Area - 15sqm

- 10-year structural warranty
- Building permit and engineering
- Steel subflooring
- Steel/ timber walls and roof
- External cladding / various options
- Colorbond Roofing
- Colorbond gutters and downpipes
- · Fully insulated floor, walls and roof
- Double glazing to all windows and doors
- Timber Steps to front
- All internal walls plastered and painted
- Architraves and skirting through out
- Square set ceiling
- Laminated floor boards with underlay
- Basic electrical fittings included
- Decking / Verandah optional extra