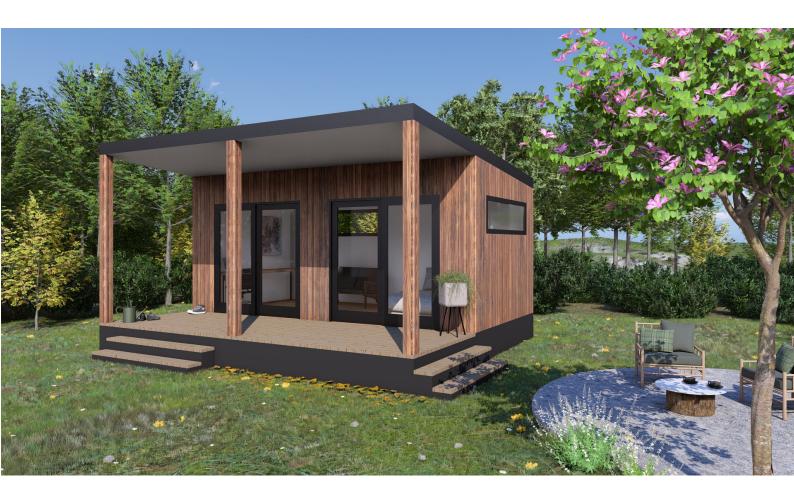

Length - 7.5m Width - 4.0m Area - 30sqm

- 10-year structural warranty
- Building permit and engineering
- Steel subflooring
- Steel/ timber walls and roof
- External cladding / various options
- Colorbond Roofing
- Colorbond gutters and downpipes
- · Fully insulated floor, walls and roof
- Double glazing to all windows and doors
- Timber Steps to front
- All internal walls plastered and painted
- Architraves and skirting through out
- Square set ceiling
- Laminated floor boards with underlay
- Basic electrical fittings included
- Decking / Verandah optional extra