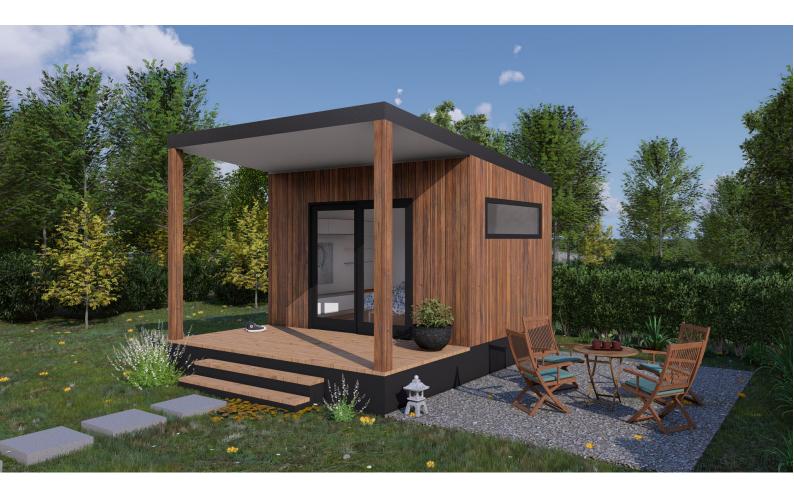

Length - 5.6m Width - 3.0m Area - 15sqm

- 10-year structural warranty
- Building permit and engineering
- Steel subflooring
- Steel/ timber walls and roof
- External cladding / various options
- Colorbond Roofing
- Colorbond gutters and downpipes
- · Fully insulated floor, walls and roof
- Double glazing to all windows and doors
- Timber Steps to front
- All internal walls plastered and painted
- Architraves and skirting through out
- Square set ceiling
- Laminated floor boards with underlay
- Basic electrical fittings included
- Decking / Verandah optional extra