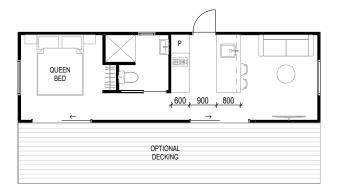

Length - 5.6m Width - 3.0m Area - 15sqm

- 10-year structural warranty
- Building permit and engineering
- Steel subflooring
- Steel/ timber walls and roof
- External cladding / various options
- Colorbond Roofing
- Colorbond gutters and downpipes
- · Fully insulated floor, walls and roof
- Double glazing to all windows and doors
- Timber Steps to front
- All internal walls plastered and painted
- Architraves and skirting through out
- Square set ceiling
- Laminated floor boards with underlay
- Basic electrical fittings included
- Decking / Verandah optional extra