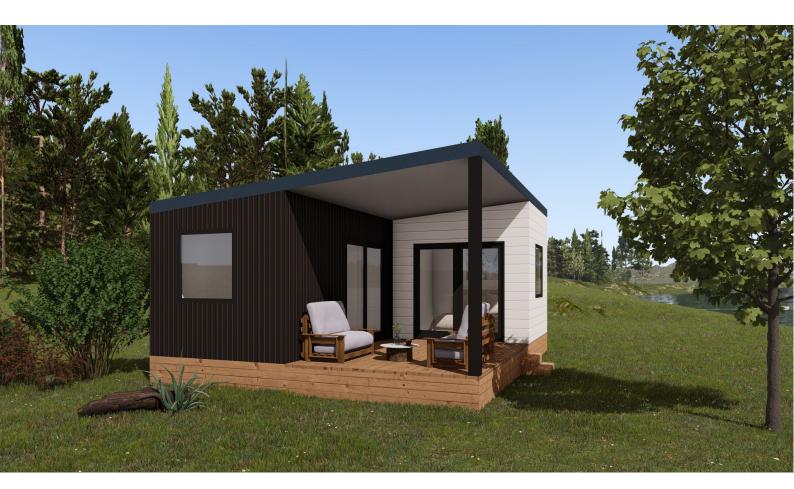

## HUDSON 12sqm

Length - 3.0m Width - 4.0m Area - 12sqm

- 10-year structural warranty
- Building permit and engineering
- Steel subflooring
- Steel/ timber walls and roof
- External cladding / various options
- Colorbond Roofing
- Colorbond gutters and downpipes
- Fully insulated floor, walls and roof
- Double glazing to all windows and doors
- Timber Steps to front
- All internal walls plastered and painted
- Architraves and skirting through out
- Square set ceiling
- Laminated floor boards with underlay
- Basic electrical fittings included
- Decking / Verandah optional extra