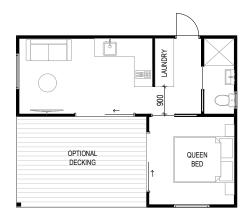

Length - 5.6m Width - 3.0m Area - 15sqm

- 10-year structural warranty
- Building permit and engineering
- Steel subflooring
- Steel/ timber walls and roof
- External cladding / various options
- Colorbond Roofing
- Colorbond gutters and downpipes
- · Fully insulated floor, walls and roof
- Double glazing to all windows and doors
- Timber Steps to front
- All internal walls plastered and painted
- Architraves and skirting through out
- Square set ceiling
- Laminated floor boards with underlay
- Basic electrical fittings included
- Decking / Verandah optional extra