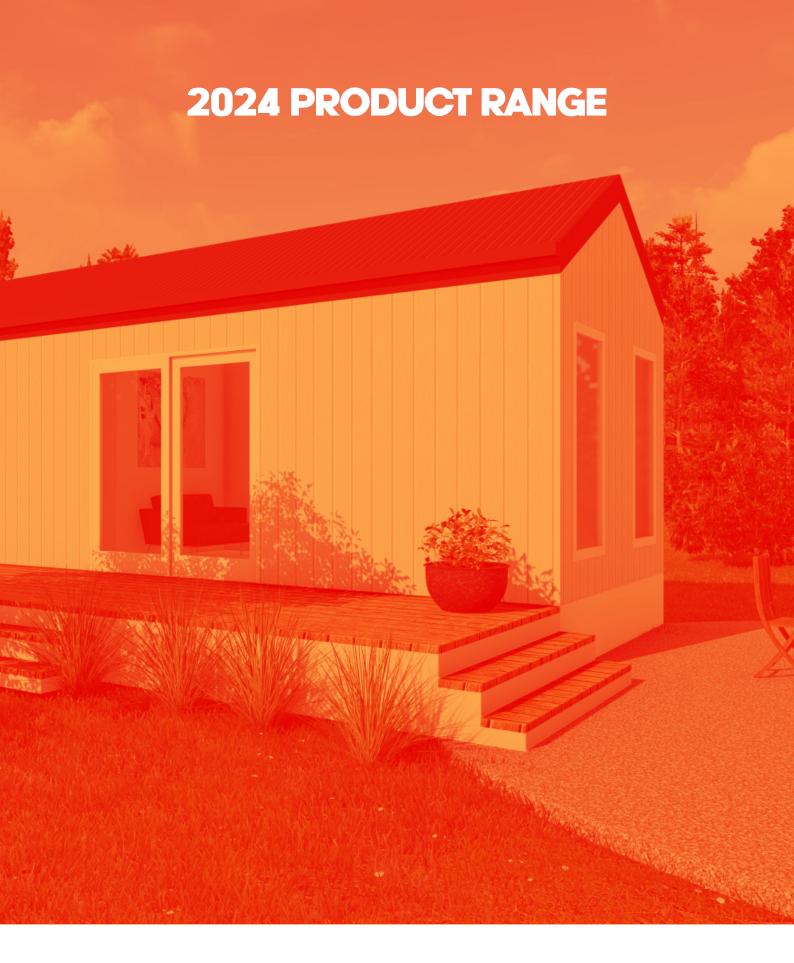

## HUDSON 12sqm







Length - 3.0m Width - 4.0m Area - 12sqm

- 10-year structural warranty
- Building permit and engineering
- Steel subflooring
- Steel/ timber walls and roof
- External cladding / various options
- Colorbond Roofing
- Colorbond gutters and downpipes
- Fully insulated floor, walls and roof
- Double glazing to all windows and doors
- Timber Steps to front
- All internal walls plastered and painted
- Architraves and skirting through out
- Square set ceiling
- Laminated floor boards with underlay
- Basic electrical fittings included
- Decking / Verandah optional extra

## HAMPTON 18sqm







Length - 6.0m Width - 4.0m Area - 18sqm

- 10-year structural warranty
- Building permit and engineering
- Steel subflooring
- Steel/ timber walls and roof
- External cladding / v