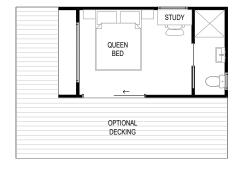

Length - 5.6m Width - 3.0m Area - 15sqm

- 10-year structural warranty
- Building permit and engineering
- Steel subflooring
- Steel/ timber walls and roof
- External cladding / various options
- Colorbond Roofing
- Colorbond gutters and downpipes
- · Fully insulated floor, walls and roof
- Double glazing to all windows and doors
- Timber Steps to front
- All internal walls plastered and painted
- Architraves and skirting through out
- Square set ceiling
- Laminated floor boards with underlay
- Basic electrical fittings included
- Decking / Verandah optional extra