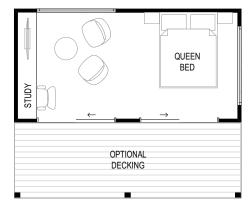

Length - 5.6m Width - 3.0m Area - 15sqm

- 10-year structural warranty
- Building permit and engineering
- Steel subflooring
- Steel/ timber walls and roof
- External cladding / various options
- Colorbond Roofing
- Colorbond gutters and downpipes
- · Fully insulated floor, walls and roof
- Double glazing to all windows and doors
- Timber Steps to front
- All internal walls plastered and painted
- Architraves and skirting through out
- Square set ceiling
- Laminated floor boards with underlay
- Basic electrical fittings included
- Decking / Verandah optional extra