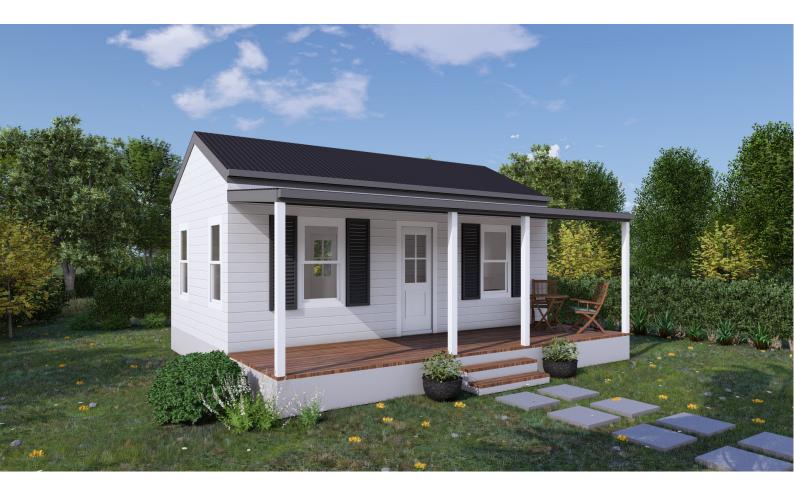

## HUDSON 12sqm

Length - 3.0m Width - 4.0m Area - 12sqm

- 10-year structural warranty
- Building permit and engineering
- Steel subflooring
- Steel/ timber walls and roof
- External cladding / various options
- Colorbond Roofing
- Colorbond gutters and downpipes
- Fully insulated floor, walls and roof
- Double glazing to all windows and doors
- Timber Steps to front
- All internal walls plastered and painted
- Architraves and skirting through out
- Square set ceiling
- Laminated floor boards with underlay
- Basic electrical fittings included
- Decking / Verandah optional extra