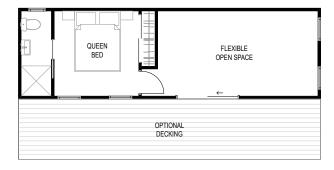

## HUDSON 12sqm

Length - 3.0m Width - 4.0m Area - 12sqm

- 10-year structural warranty
- Building permit and engineering
- Steel subflooring
- Steel/ timber walls and roof
- External cladding / various options
- Colorbond Roofing
- Colorbond gutters and downpipes
- Fully insulated floor, walls and roof
- Double glazing to all windows and doors
- Timber Steps to front
- All internal walls plastered and painted
- Architraves and skirting through out
- Square set ceiling
- Laminated floor boards with underlay
- Basic electrical fittings included
- Decking / Verandah optional extra