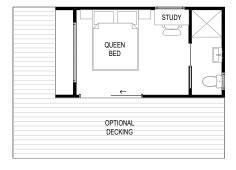

Length - 5.6m Width - 3.0m Area - 15sqm

#### **OUR STANDARD INCLUSIONS**

- 10-year structural warranty
- Building permit and engineering
- Steel subflooring
- Steel/ timber walls and roof
- External cladding / various options
- Colorbond Roofing
- Colorbond gutters and downpipes
- Fully insulated floor, walls and roof
- Double glazing to all windows and doors
- Timber Steps to front
- All internal walls plastered and painted
- Architraves and skirting through out
- Square set ceiling
- · Laminated floor boards with underlay
- Basic electrical fittings included
- Decking / Verandah optional extra