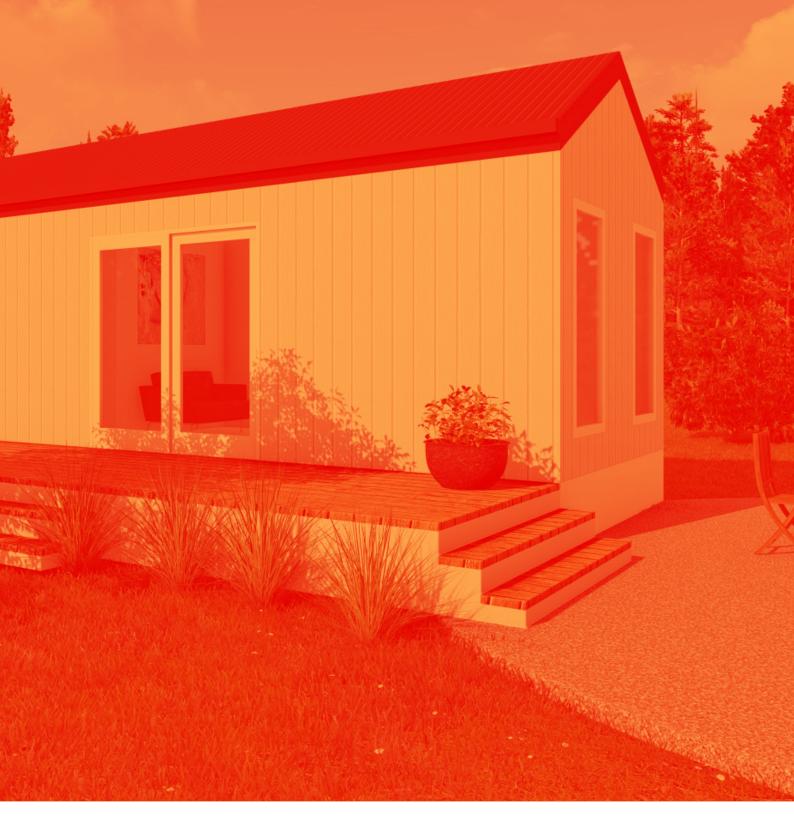

### HAMPTON 18sqm

Length - 6.0m Width - 4.0m Area - 18sqm

#### **OUR STANDARD INCLUSIONS**

- 10-year structural warranty
- Building permit and engineering
- Steel subflooring
- Steel/ timber walls and roof
- External cladding / various options
- Colorbond Roofing
- Colorbond gutters and downpipes
- Fully insulated floor, walls and roof
- Double glazing to all windows and doors
- Timber Steps to front
- All internal walls plastered and painted
- Architraves and skirting through out
- Square set ceiling
- Laminated floor boards with underlay
- Basic electrical fittings included
- Decking / Verandah optional extra