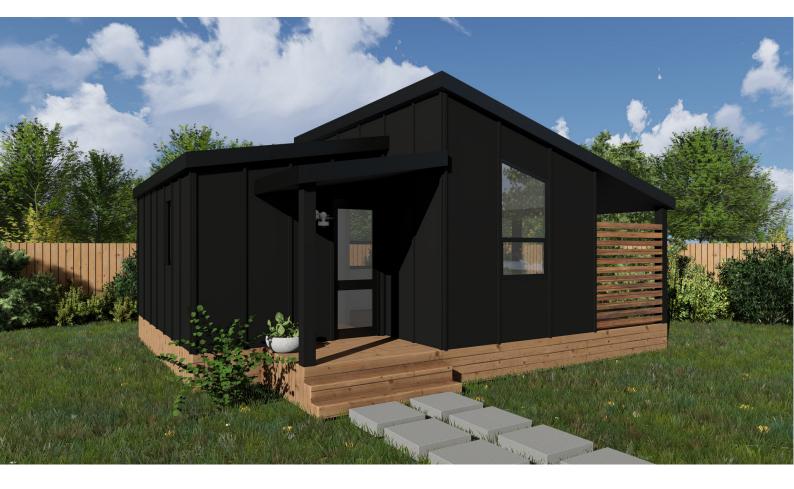

- Square set ceiling
- · Laminated floor boards with underlay
- Basic electrical fittings included
- Decking / Verandah optional extra

### **PORTSEA** 28.5sqm







Length - 7.3m Width - 5.6m Area - 28.5sqm

#### **OUR STANDARD INCLUSIONS**

- 10-year structural warranty
- Building permit and engineering
- Steel subflooring
- Steel/ timber walls and roof
- External cladding / various options
- Colorbond Roofing
- Colorbond gutters and downpipes
- Fully insulated floor, walls and roof
- Double glazing to all windows and doors
- Timber Steps to front
- All internal walls plastered and painted
- Architraves and skirting through out
- Square set ceiling
- · Laminated floor boards with underlay
- Basic electrical fittings included
- Decking / Verandah optional extra

### NORTHSHORE 30sqm







Length - 6.5m Width - 6.0m Area - 30sqm

#### **OUR STANDARD INCLUSIONS**

- 10-year structural warranty
- Building permit and engineering
- Steel subflooring
- Steel/ timber walls and roof
- External cladding / various options
- Colorbond Roofing
- Colorbond gutters and downpipes
- · Fully insulated floor, walls and roof
- Double glazing to all windows and doors
- Timber Steps to front
- All internal walls plastered and painted
- Architraves and skirting through out
- Square set ceiling
- · Laminated floor boards with underlay
- Basic electrical fittings included
- Decking / Verandah optional extra

## Get in touch today for a free quote, no commitments necessary.

Our fully customizable tiny homes are built specifically to suit your needs, wants & budget.

Whether you're seeking a co