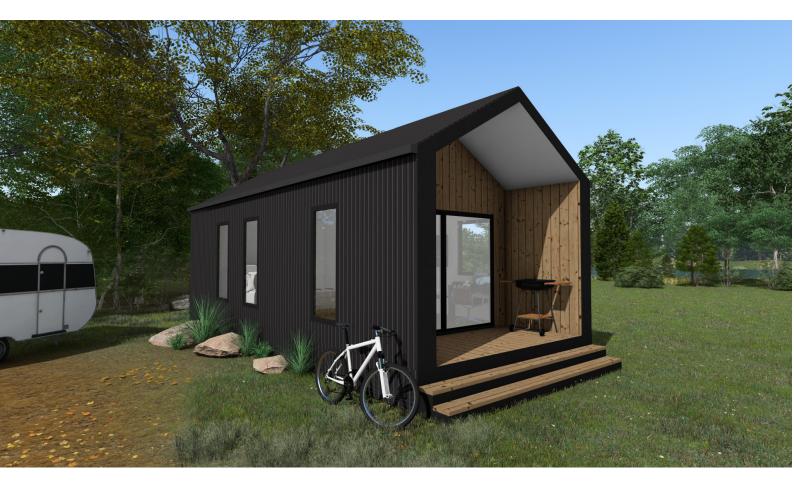

# **2024 PRODUCT RANGE**

Length - 3.0m Width - 4.0m Area - 12sqm

#### **OUR STANDARD INCLUSIONS**

- 10-year structural warranty
- Building permit and engineering
- Steel subflooring
- Steel/ timber walls and roof
- External cladding / various options
- Colorbond Roofing
- Colorbond gutters and downpipes
- Fully insulated floor, walls and roof
- Double glazing to all windows and doors
- Timber Steps to front
- All internal walls plastered and painted
- Architraves and skirting through out
- Square set ceiling
- Laminated floor boards with underlay
- Basic electrical fittings included
- Decking / Verandah optional extra