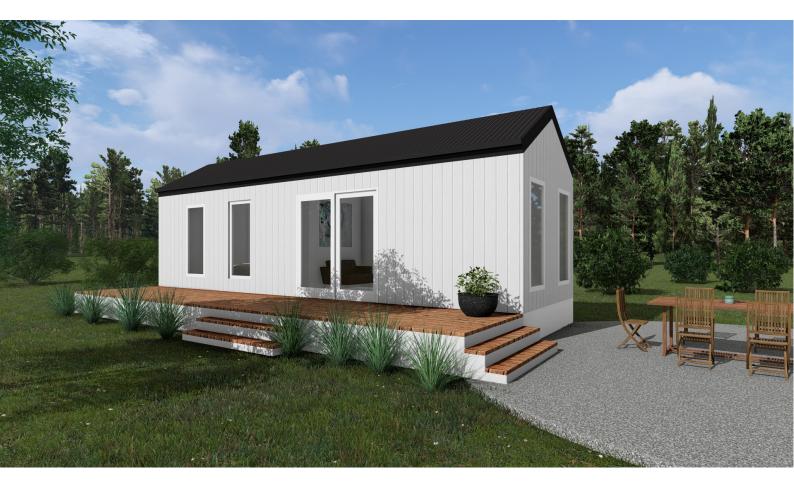

Length - 5.6m Width - 3.0m Area - 15sqm

#### **OUR STANDARD INCLUSIONS**

- 10-year structural warranty
- Building permit and engineering
- Steel subflooring
- Steel/ timber walls and roof
- External cladding / various options
- Colorbond Roofing
- Colorbond gutters and downpipes
- Fully insulated floor, walls and roof
- Double glazing to all windows and doors
- Timber Steps to front
- All internal walls plastered and painted
- Architraves and skirting through out
- Square set ceiling
- · Laminated floor boards with underlay
- Basic electrical fittings included
- Decking / Verandah optional extra