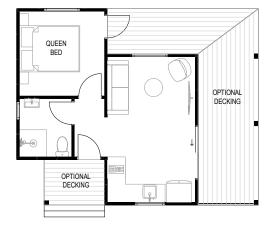

Length - 5.6m Width - 3.0m Area - 15sqm

#### **OUR STANDARD INCLUSIONS**

- 10-year structural warranty
- Building permit and engineering
- Steel subflooring
- Steel/ timber walls and roof
- External cladding / various options
- Colorbond Roofing
- Colorbond gutters and downpipes
- Fully insulated floor, walls and roof
- Double glazing to all windows and doors
- Timber Steps to front
- All internal walls plastered and painted
- Architraves and skirting through out
- Square set ceiling
- · Laminated floor boards with underlay
- Basic electrical fittings included
- Decking / Verandah optional extra