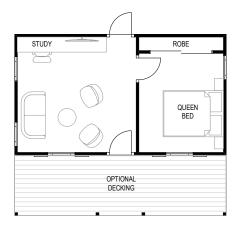

# **2024 PRODUCT RANGE**

Length - 3.0m Width - 4.0m Area - 12sqm

#### **OUR STANDARD INCLUSIONS**

- 10-year structural warranty
- Building permit and engineering
- Steel subflooring
- Steel/ timber walls and roof
- External cladding / various options
- Colorbond Roofing
- Colorbond gutters and downpipes
- Fully insulated floor, walls and roof
- Double glazing to all windows and doors
- Timber Steps to front
- All internal walls plastered and painted
- Architraves and skirting through out
- Square set ceiling
- Laminated floor boards with underlay
- Basic electrical fittings included
- Decking / Verandah optional extra