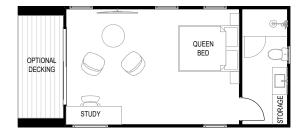

Length - 5.6m Width - 3.0m Area - 15sqm

#### **OUR STANDARD INCLUSIONS**

- 10-year structural warranty
- Building permit and engineering
- Steel subflooring
- Steel/ timber walls and roof
- External cladding / various options
- Colorbond Roofing
- Colorbond gutters and downpipes
- Fully insulated floor, walls and roof
- Double glazing to all windows and doors
- Timber Steps to front
- All internal walls plastered and painted
- Architraves and skirting through out
- Square set ceiling
- · Laminated floor boards with underlay
- Basic electrical fittings included
- Decking / Verandah optional extra