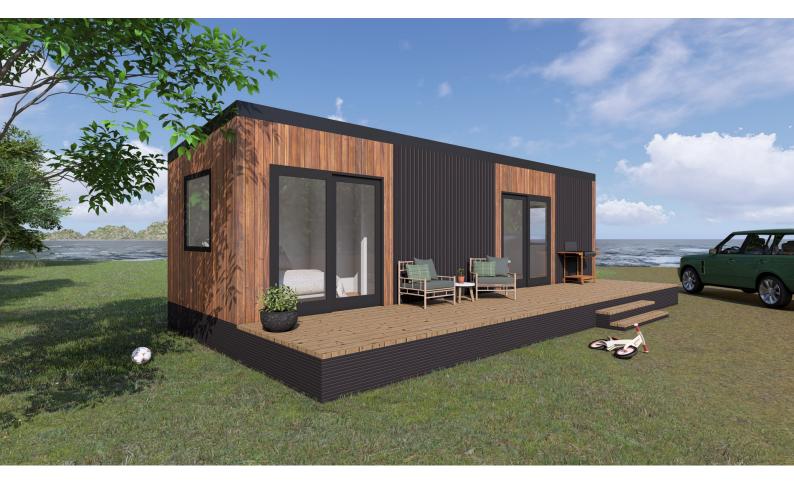

Length - 5.6m Width - 3.0m Area - 15sqm

#### **OUR STANDARD INCLUSIONS**

- 10-year structural warranty
- Building permit and engineering
- Steel subflooring
- Steel/ timber walls and roof
- External cladding / various options
- Colorbond Roofing
- Colorbond gutters and downpipes
- Fully insulated floor, walls and roof
- Double glazing to all windows and doors
- Timber Steps to front
- All internal walls plastered and painted
- Architraves and skirting through out
- Square set ceiling
- · Laminated floor boards with underlay
- Basic electrical fittings included
- Decking / Verandah optional extra