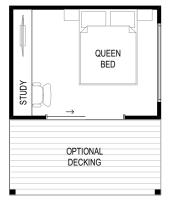

# **2024 PRODUCT RANGE**

Length - 3.0m Width - 4.0m Area - 12sqm

#### **OUR STANDARD INCLUSIONS**

- 10-year structural warranty
- Building permit and engineering
- Steel subflooring
- Steel/ timber walls and roof
- External cladding / various options
- Colorbond Roofing
- Colorbond gutters and downpipes
- Fully insulated floor, walls and roof
- Double glazing to all windows and doors
- Timber Steps to front
- All internal walls plastered and painted
- Architraves and skirting through out
- Square set ceiling
- Laminated floor boards with underlay
- Basic electrical fittings included
- Decking / Verandah optional extra