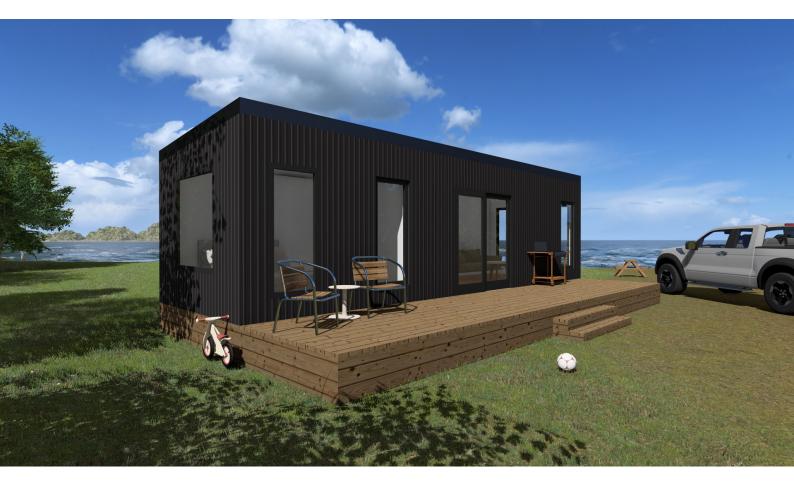

Length - 5.6m Width - 3.0m Area - 15sqm

#### **OUR STANDARD INCLUSIONS**

- 10-year structural warranty
- Building permit and engineering
- Steel subflooring
- Steel/ timber walls and roof
- External cladding / various options
- Colorbond Roofing
- Colorbond gutters and downpipes
- Fully insulated floor, walls and roof
- Double glazing to all windows and doors
- Timber Steps to front
- All internal walls plastered and painted
- Architraves and skirting through out
- Square set ceiling
- · Laminated floor boards with underlay
- Basic electrical fittings included
- Decking / Verandah optional extra