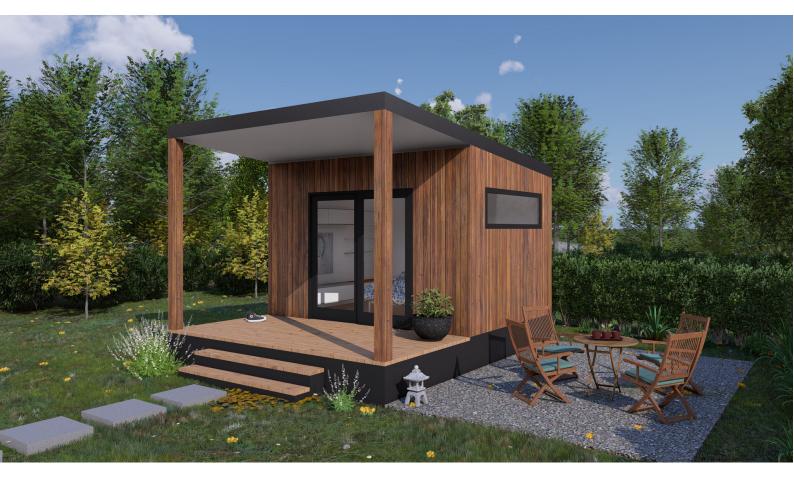

# **2024 PRODUCT RANGE**

Length - 3.0m Width - 4.0m Area - 12sqm

#### **OUR STANDARD INCLUSIONS**

- 10-year structural warranty
- Building permit and engineering
- Steel subflooring
- Steel/ timber walls and roof
- External cladding / various options
- Colorbond Roofing
- Colorbond gutters and downpipes
- Fully insulated floor, walls and roof
- Double glazing to all windows and doors
- Timber Steps to front
- All internal walls plastered and painted
- Architraves and skirting through out
- Square set ceiling
- Laminated floor boards with underlay
- Basic electrical fittings included
- Decking / Verandah optional extra