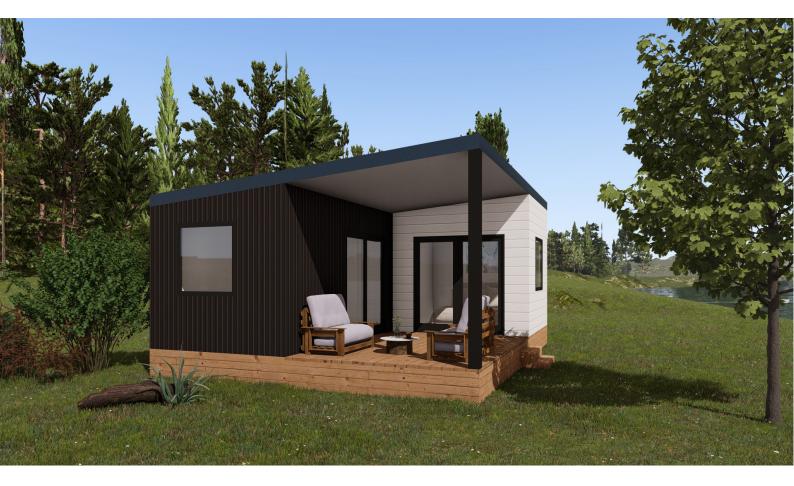

Length - 5.6m Width - 3.0m Area - 15sqm

#### **OUR STANDARD INCLUSIONS**

- 10-year structural warranty
- Building permit and engineering
- Steel subflooring
- Steel/ timber walls and roof
- External cladding / various options
- Colorbond Roofing
- Colorbond gutters and downpipes
- Fully insulated floor, walls and roof
- Double glazing to all windows and doors
- Timber Steps to front
- All internal walls plastered and painted
- Architraves and skirting through out
- Square set ceiling
- · Laminated floor boards with underlay
- Basic electrical fittings included
- Decking / Verandah optional extra