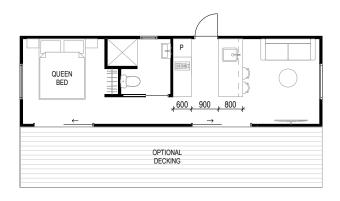

Length - 5.6m Width - 3.0m Area - 15sqm

#### **OUR STANDARD INCLUSIONS**

- 10-year structural warranty
- Building permit and engineering
- Steel subflooring
- Steel/ timber walls and roof
- External cladding / various options
- Colorbond Roofing
- Colorbond gutters and downpipes
- Fully insulated floor, walls and roof
- Double glazing to all windows and doors
- Timber Steps to front
- All internal walls plastered and painted
- Architraves and skirting through out
- Square set ceiling
- · Laminated floor boards with underlay
- Basic electrical fittings included
- Decking / Verandah optional extra