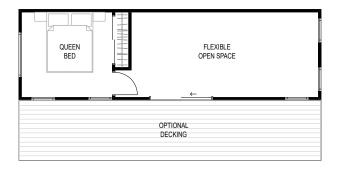

Length - 5.6m Width - 3.0m Area - 15sqm

#### **OUR STANDARD INCLUSIONS**

- 10-year structural warranty
- Building permit and engineering
- Steel subflooring
- Steel/ timber walls and roof
- External cladding / various options
- Colorbond Roofing
- Colorbond gutters and downpipes
- Fully insulated floor, walls and roof
- Double glazing to all windows and doors
- Timber Steps to front
- All internal walls plastered and painted
- Architraves and skirting through out
- Square set ceiling
- · Laminated floor boards with underlay
- Basic electrical fittings included
- Decking / Verandah optional extra