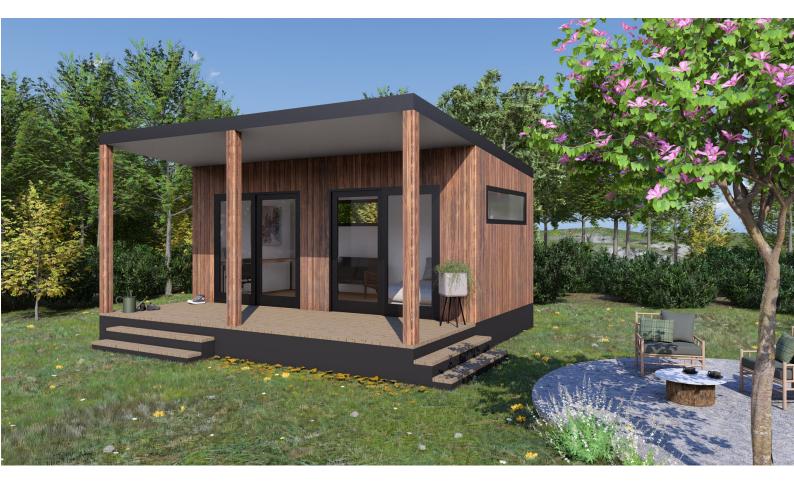

# **2024 PRODUCT RANGE**

Length - 3.0m Width - 4.0m Area - 12sqm

#### **OUR STANDARD INCLUSIONS**

- 10-year structural warranty
- Building permit and engineering
- Steel subflooring
- Steel/ timber walls and roof
- External cladding / various options
- Colorbond Roofing
- Colorbond gutters and downpipes
- Fully insulated floor, walls and roof
- Double glazing to all windows and doors
- Timber Steps to front
- All internal walls plastered and painted
- Architraves and skirting through out
- Square set ceiling
- Laminated floor boards with underlay
- Basic electrical fittings included
- Decking / Verandah optional extra