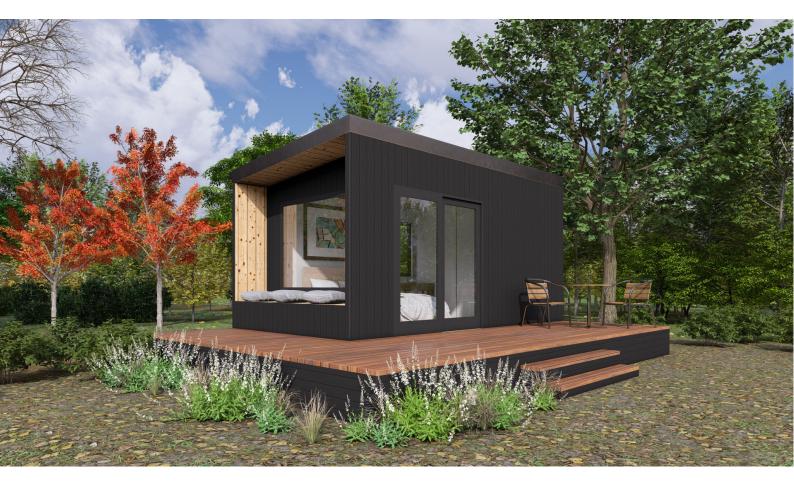

# **2024 PRODUCT RANGE**

Length - 3.0m Width - 4.0m Area - 12sqm

#### **OUR STANDARD INCLUSIONS**

- 10-year structural warranty
- Building permit and engineering
- Steel subflooring
- Steel/ timber walls and roof
- External cladding / various options
- Colorbond Roofing
- Colorbond gutters and downpipes
- Fully insulated floor, walls and roof
- Double glazing to all windows and doors
- Timber Steps to front
- All internal walls plastered and painted
- Architraves and skirting through out
- Square set ceiling
- Laminated floor boards with underlay
- Basic electrical fittings included
- Decking / Verandah optional extra