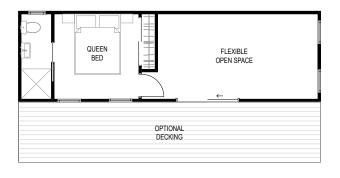

Length - 5.6m Width - 3.0m Area - 15sqm

#### **OUR STANDARD INCLUSIONS**

- 10-year structural warranty
- Building permit and engineering
- Steel subflooring
- Steel/ timber walls and roof
- External cladding / various options
- Colorbond Roofing
- Colorbond gutters and downpipes
- Fully insulated floor, walls and roof
- Double glazing to all windows and doors
- Timber Steps to front
- All internal walls plastered and painted
- Architraves and skirting through out
- Square set ceiling
- · Laminated floor boards with underlay
- Basic electrical fittings included
- Decking / Verandah optional extra