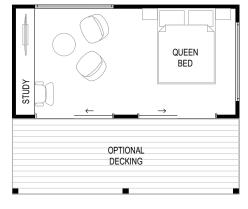

# **2024 PRODUCT RANGE**

Length - 3.0m Width - 4.0m Area - 12sqm

#### **OUR STANDARD INCLUSIONS**

- 10-year structural warranty
- Building permit and engineering
- Steel subflooring
- Steel/ timber walls and roof
- External cladding / various options
- Colorbond Roofing
- Colorbond gutters and downpipes
- Fully insulated floor, walls and roof
- Double glazing to all windows and doors
- Timber Steps to front
- All internal walls plastered and painted
- Architraves and skirting through out
- Square set ceiling
- Laminated floor boards with underlay
- Basic electrical fittings included
- Decking / Verandah optional extra