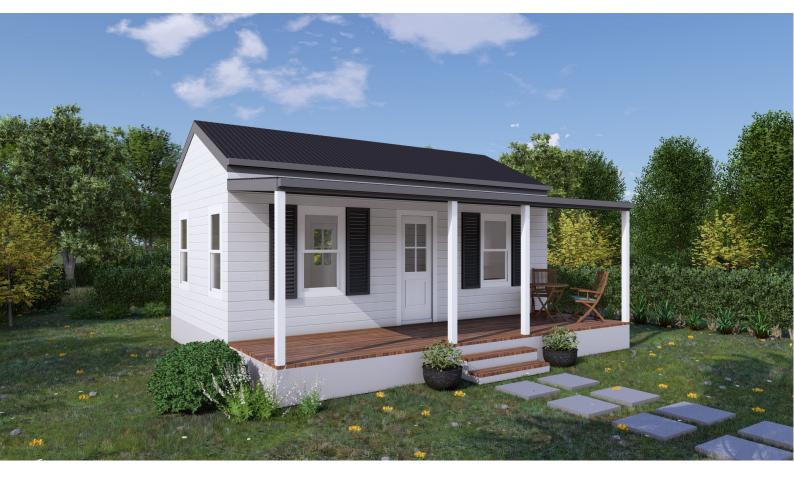

Length - 5.6m Width - 3.0m Area - 15sqm

#### **OUR STANDARD INCLUSIONS**

- 10-year structural warranty
- Building permit and engineering
- Steel subflooring
- Steel/ timber walls and roof
- External cladding / various options
- Colorbond Roofing
- Colorbond gutters and downpipes
- Fully insulated floor, walls and roof
- Double glazing to all windows and doors
- Timber Steps to front
- All internal walls plastered and painted
- Architraves and skirting through out
- Square set ceiling
- · Laminated floor boards with underlay
- Basic electrical fittings included
- Decking / Verandah optional extra