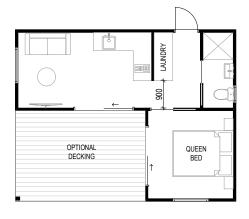

# **2024 PRODUCT RANGE**

Length - 3.0m Width - 4.0m Area - 12sqm

#### **OUR STANDARD INCLUSIONS**

- 10-year structural warranty
- Building permit and engineering
- Steel subflooring
- Steel/ timber walls and roof
- External cladding / various options
- Colorbond Roofing
- Colorbond gutters and downpipes
- Fully insulated floor, walls and roof
- Double glazing to all windows and doors
- Timber Steps to front
- All internal walls plastered and painted
- Architraves and skirting through out
- Square set ceiling
- Laminated floor boards with underlay
- Basic electrical fittings included
- Decking / Verandah optional extra